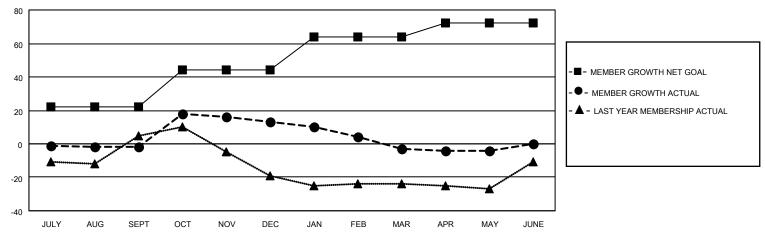

## District 122

| Clubs         |               |             |               | Members               |                       |                         |                                                    |  |
|---------------|---------------|-------------|---------------|-----------------------|-----------------------|-------------------------|----------------------------------------------------|--|
|               | RESULTS FOR   | R 2020-2021 |               | RESULTS FOR 2020-2021 |                       |                         |                                                    |  |
| QUARTER       | NEW CLUB GOAL | NEW CLUBS   | DROPPED CLUBS | QUARTER MEMB          | ER GROWTH NET<br>GOAL | MEMBER GROWTH<br>ACTUAL | DROPPED<br>MEMBERS ACTUAL<br>(including transfers) |  |
| JULY/AUG/SEPT | 1             | 0           | 0             | JULY/AUG/SEPT         | 22                    | 6                       | 7                                                  |  |
| OCT/NOV/DEC   | 1             | 1           | 0             | OCT/NOV/DEC           | 22                    | 29                      | 12                                                 |  |
| JAN/FEB/MAR   | 1             | 0           | 0             | JAN/FEB/MAR           | 20                    | 0                       | 16                                                 |  |

#### GOALS AND ACTUAL MEMBERS CUMULATIVE

| DROPPED CLUBS: 2 |    | 7 CLUBS OF 50 ADDED 1 OR MORE | GENDER DISTRIBUTION                |              |    |
|------------------|----|-------------------------------|------------------------------------|--------------|----|
|                  |    | NEW MEMBERS                   | MALE                               | 655 (70.96%) |    |
|                  |    |                               | FEMALE                             | 268 (29.04%) |    |
| DROPPED MEMBERS  |    |                               |                                    |              |    |
| DECEASED         | 9  | CLICK HERE FOR CUMULATIVE     | TOTAL FAMILY UNIT MEMBERS          |              | 41 |
| CLUB CANCELLED 0 |    | MEMBERSHIP DATA               |                                    |              |    |
| OTHER            | 28 |                               | FAMILY MEMBERS PAYING HALF<br>DUES |              | 22 |
| TOTAL            | 37 |                               |                                    |              |    |