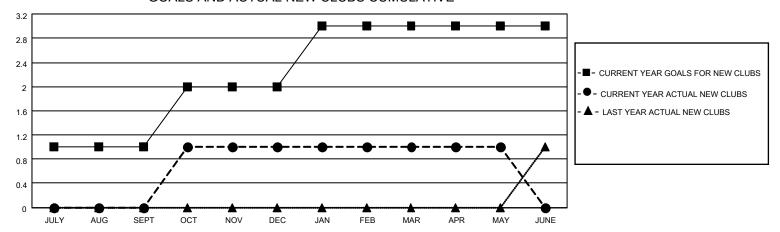

## District 122

| Clubs         |               |             |               | Members               |                       |                         |                                                    |  |
|---------------|---------------|-------------|---------------|-----------------------|-----------------------|-------------------------|----------------------------------------------------|--|
|               | RESULTS FOR   | R 2020-2021 |               | RESULTS FOR 2020-2021 |                       |                         |                                                    |  |
| QUARTER       | NEW CLUB GOAL | NEW CLUBS   | DROPPED CLUBS | QUARTER MEMB          | ER GROWTH NET<br>GOAL | MEMBER GROWTH<br>ACTUAL | DROPPED<br>MEMBERS ACTUAL<br>(including transfers) |  |
| JULY/AUG/SEPT | 1             | 0           | 0             | JULY/AUG/SEPT         | 22                    | 6                       | 7                                                  |  |
| OCT/NOV/DEC   | 1             | 1           | 0             | OCT/NOV/DEC           | 22                    | 29                      | 12                                                 |  |
| JAN/FEB/MAR   | 1             | 0           | 0             | JAN/FEB/MAR           | 20                    | 0                       | 16                                                 |  |

### GOALS AND ACTUAL NEW CLUBS CUMULATIVE